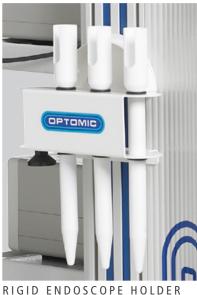

Total height: 1.5 m including monitor support

Optional holders for rigid and flexible endoscopes