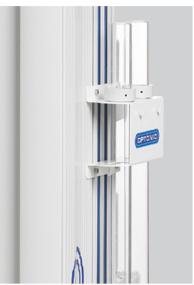

Total height: 1.5 m including monitor support

Optional holders for rigid and flexible endoscopes