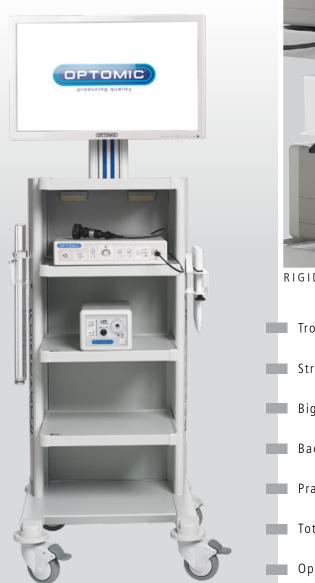

## ENDOSCOPIC FURNITURE STANDARD TROLLEY

SOLID AND RELIABLE

- Spacious shelves
- Easy to move
- Monitor support

A functional trolley is an essential item for any endoscopy specialist to keep the working space organized. OPTOMIC's Standard Trolley is of a sturdy design and offers plenty of space for all necessary devices for endoscopy. It features a practical monitor support, as well as convenient compartments for keeping the cables well protected and out of sight.

## ENDOSCOPIC FURNITURE **STANDARD TROLLEY**

FIBERSCOPE HOLDER

Trolley of great capacity

Strong shelves: 40 x 36 cm

Big rubber wheels, two of them with brakes

Back compartments to hide cables away

Practical monitor support with VESA connection

Total height: 1.5 m including monitor support

Optional holders for rigid and flexible endoscopes