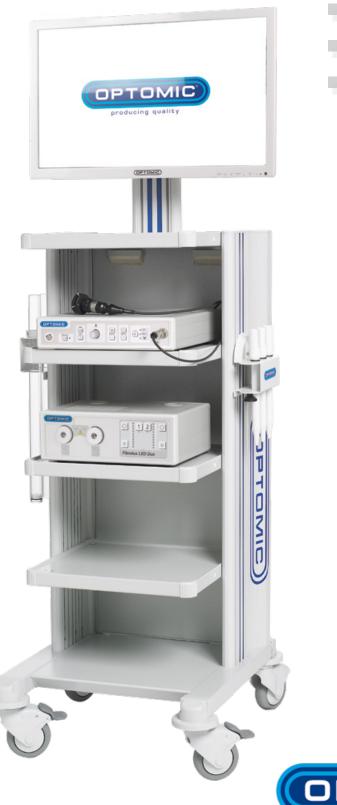

## ENDOSCOPIC FURNITURE STANDARD TROLLEY

SOLID AND RELIABLE

- Spacious shelves
- Easy to move
- Monitor support

A functional trolley is an essential item for any endoscopy specialist to keep the working space organized. OPTOMIC's Standard Trolley is of a sturdy design and offers plenty of space for all necessary devices for endoscopy. It features a practical monitor support, as well as convenient compartments for keeping the cables well protected and out of sight.

## ENDOSCOPIC FURNITURE **STANDARD TROLLEY**

FIBERSCOPE HOLDER

Trolley of great capacity

Strong shelves: 40 x 36 cm

Big rubber wheels, two of them with brakes

Back compartments to hide cables away

Practical monitor support with VESA connection

Total height: 1.5 m including monitor support

Optional holders for rigid and flexible endoscopes