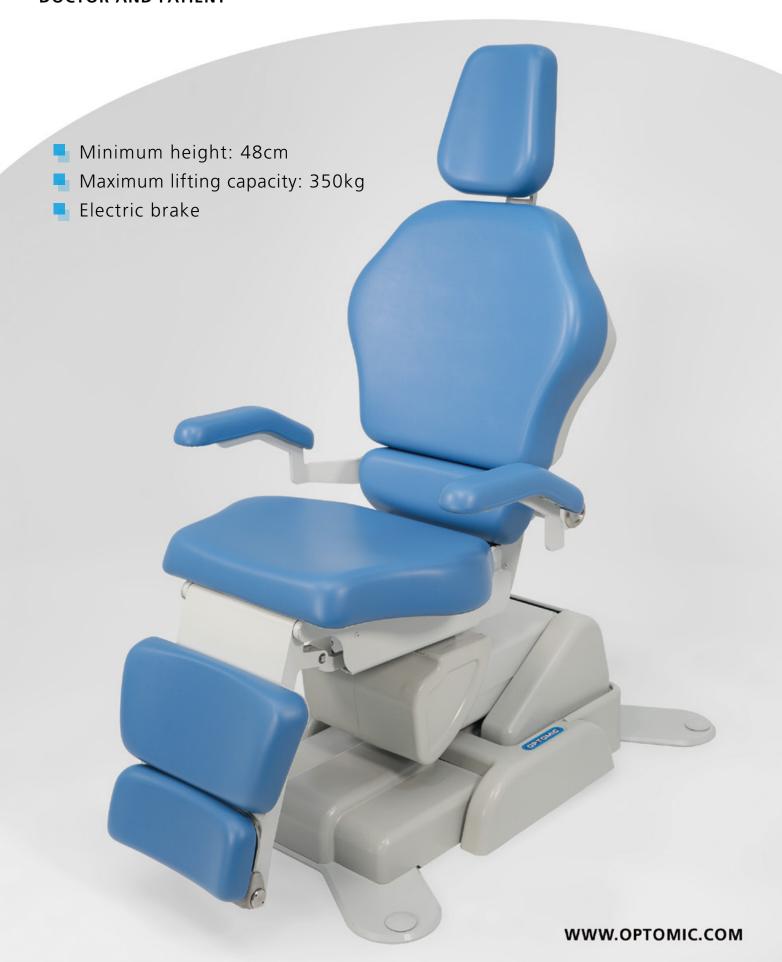

# **OP-S9** ENT Chair

# COMFORT AND EXCELLENCE FOR DOCTOR AND PATIENT



### **ERGONOMICS AND SUPERIOR PRECISION**



# COMFORT FOR THE PATIENT, ERGONOMICS FOR THE PROFESSIONAL



## MOVEMENTS: ELEVATION AND ROTATION





## MOVEMENTS: INCLINATION

### **VISIBLE PRECISION**

Allows combining the positions of the backrest, seat, and leg rest, adapting to all postural needs required during the examination and treatment.



# ELECTRONICS AND CONTROLS OP-S9



## **ERGONOMICS AND COMFORT**



## **VERSATILE HEADREST**

Accessible system designed to keep the patient's head in the desired position.

Adjustable in angles and height with a fixation brake.

Incorporates a quick-release system that allows vestibular positional tests and routine practices.







## **ERGONOMICS AND COMFORT**



## **ARMRESTS AND LEG REST**



#### ARMRESTS

Highly durable, foldable, an