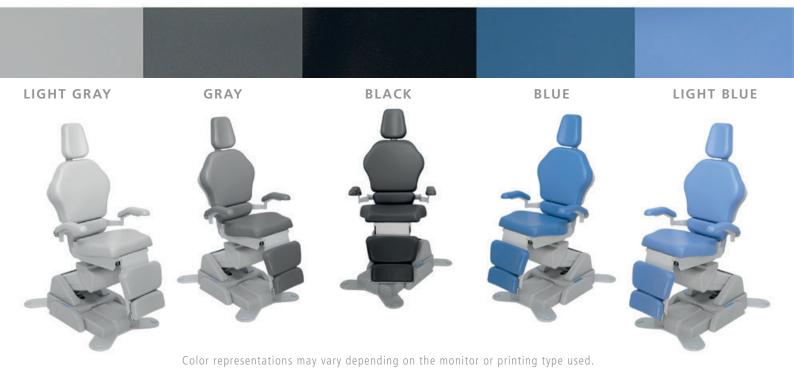

o keep the patient's head in the desired position.

Adjustable in angles and height with a fixation brake.

Incorporates a quick-release system that allows vestibular positional tests and routine practices.







## **ERGONOMICS AND COMFORT**



## **ARMRESTS AND LEG REST**



#### ARMRESTS

Highly durable, foldable, and padded in PUR.

The movement, synchronized with the backrest, ensures access for patients with reduced mobility and facilitates lateral procedures.

#### LEG REST

With concave PUR padding, keeps the legs of the patient together and moves synchronously with the backrest.



#### FOLDOWN FOOTREST

Highly resistant and appropriately sized to hold the patient's footwear, ensuring a comfortable and safe seating position.

## **COMFORT AND HYGIENE**



#### **COLOR OPTIONS**



#### **GENERAL CHARACTERISTICS**

| MOVEMENTS | Motorized (electric control for elevation and inclination) |
|-----------|------------------------------------------------------------|
| ROTATION  | 380° with electric brake                                   |

TRENDELENBURG

CONTROL MODES

2 keypads on the side of the backrest + Pedal

OPTIONAL CONTROL MODE

Hand control

-10°

USER MEMORIES 6 memories (3 programmable + 3 pre-programmed)

PRE-PROGRAMMED MEMORIES Welcome / Trendelenburg / 30° Position (only with optional hand control)

■ KEYPAD LOCK On keypads and hand control

UPHOLSTERY
Seamless, washable PUR material. 5 color options
Adjustable in angles and height, quick-release
ARMRESTS
Manually foldable, synchronized with the backrest

LEG REST Synchronized with the backrest

FOOTRES