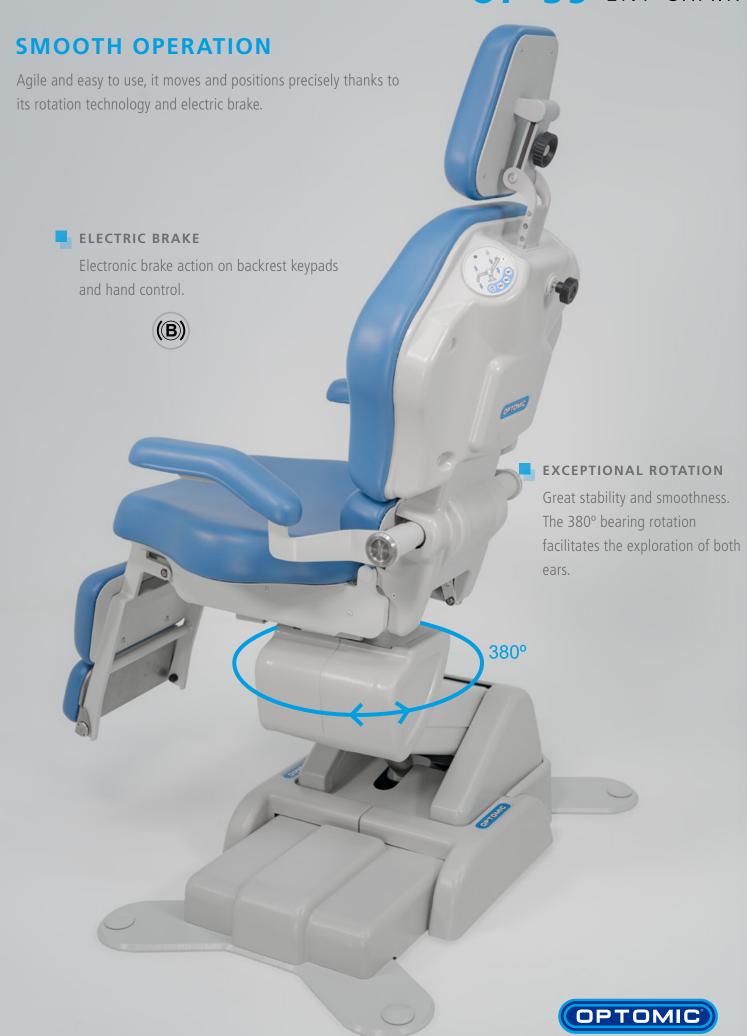

## MOVEMENTS: ELEVATION AND ROTATION

### **VISIBLE PRECISION**

Allows combining the positions of the backrest, seat, and leg rest, adapting to all postural needs required during the examination and treatment.