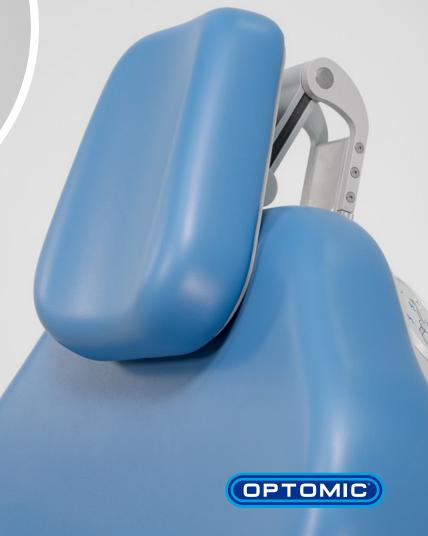

## **VERSATILE HEADREST**

Accessible system designed to keep the patient's head in the desired position.

Adjustable in angles and height with a fixation brake.

Incorporates a quick-release system that allows vestibular positional tests and routine practices.