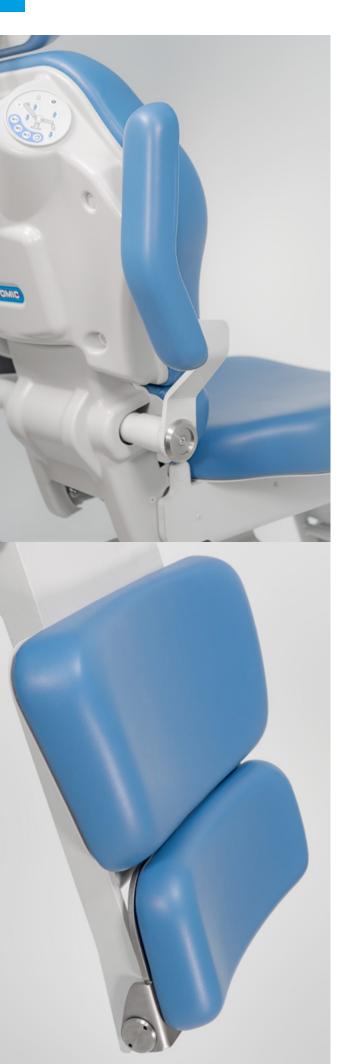

## **VERSATILE HEADREST**

Accessible system designed to keep the patient's head in the desired position.

Adjustable in angles and height with a fixation brake.

Incorporates a quick-release system that allows vestibular positional tests and routine practices.