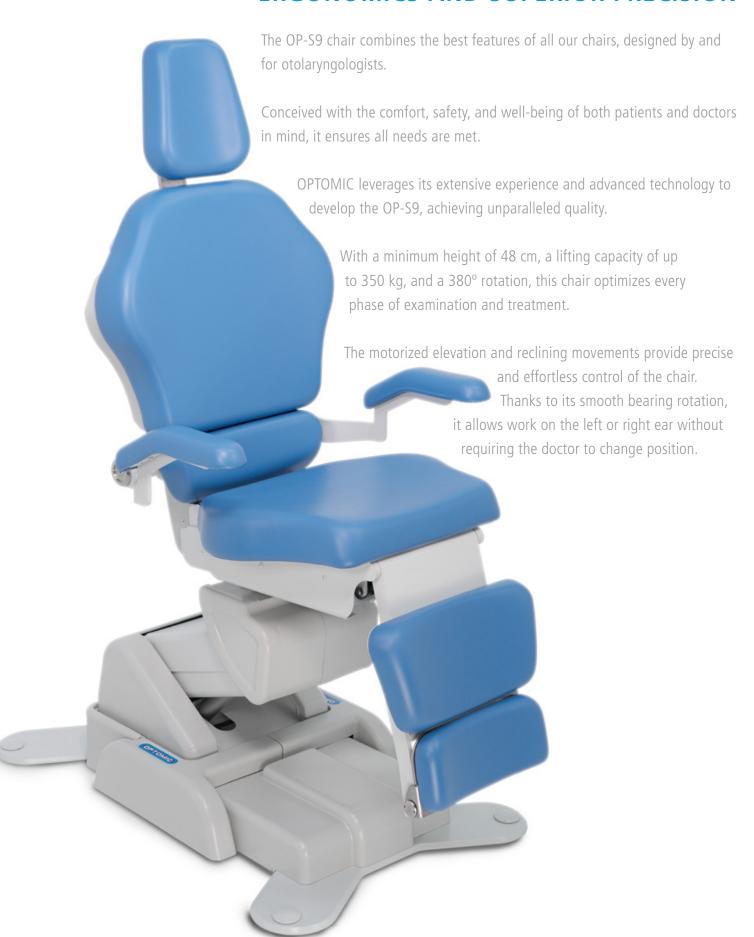

# **OP-S9** ENT Chair

# COMFORT AND EXCELLENCE FOR DOCTOR AND PATIENT



### **ERGONOMICS AND SUPERIOR PRECISION**



# COMFORT FOR THE PATIENT, ERGONOMICS FOR THE PROFESSIONAL



## MOVEMENTS: ELEVATION AND ROTATION





## MOVEMENTS: INCLINATION

### **VISIBLE PRECISION**

Allows combining the positions of the backrest, seat, and leg rest, adapting to all postural needs required during the examination and treatment.



# ELECTRONICS AND CONTROLS OP-S9



## **ERGONOMICS AND COMFORT**



## **VERSATILE HEADREST**

Accessible system designed to keep the patient's head in the desired position.

Adjustable in angles and height with a fixation brake.

Incorporates a quick-release system that allows vestibular positional tests and routine practices.







## **ERGONOMICS AND COMFORT**



## **ARMRESTS AND LEG REST**



#### ARMRESTS

Highly durable, foldable, and padded in PUR.

The movement, synchronized