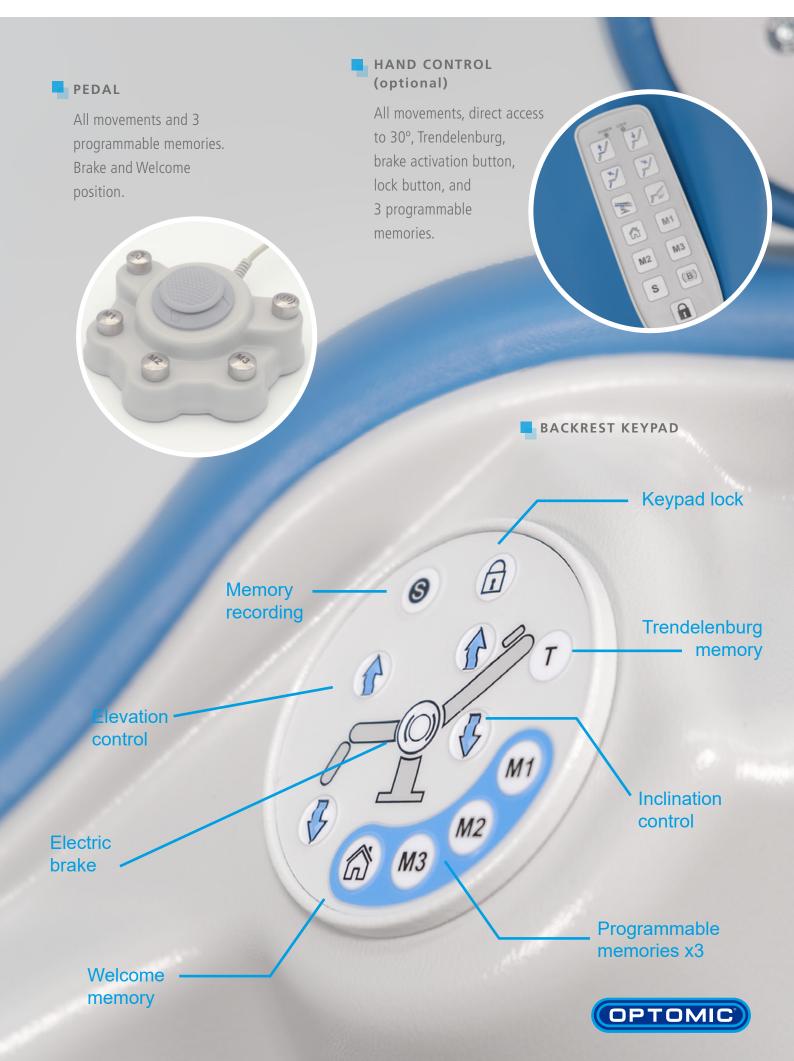

# ELECTRONICS AND CONTROLS OP-S9

TRENDELENBURG

CONTROL MODES

2 keypads on the side of the backrest + Pedal

OPTIONAL CONTROL MODE

Hand control

-10°

USER MEMORIES 6 memories (3 programmable + 3 pre-programmed)

PRE-PROGRAMMED MEMORIES Welcome / Trendelenburg / 30° Position (only with optional hand control)

■ KEYPAD LOCK On keypads and hand control

UPHOLSTERY
Seamless, washable PUR material. 5 color options
Adjustable in angles and height, quick-release
ARMRESTS
Manually foldable, synchronized with the backrest