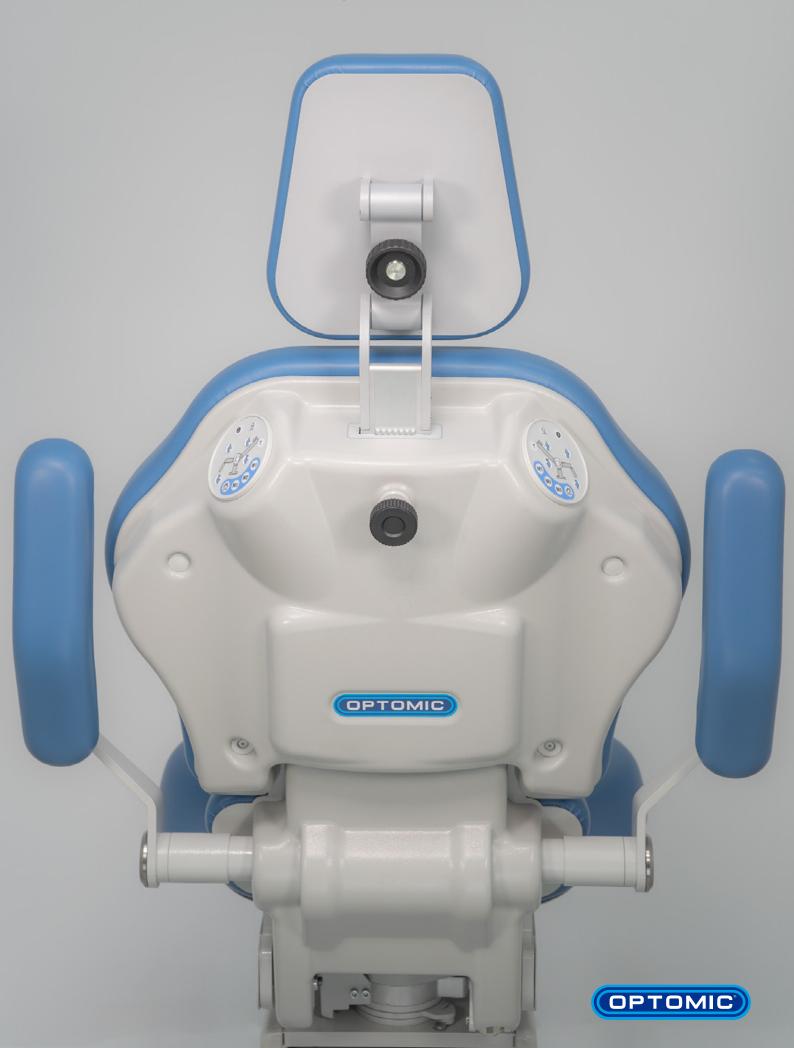

# **OP-S9** ENT Chair

# COMFORT AND EXCELLENCE FOR DOCTOR AND PATIENT



### **ERGONOMICS AND SUPERIOR PRECISION**



# COMFORT FOR THE PATIENT, ERGONOMICS FOR THE PROFESSIONAL



## MOVEMENTS: ELEVATION AND ROTATION





## MOVEMENTS: INCLINATION

### **VISIBLE PRECISION**

Allows combining the positions of the backrest, seat, and leg rest, adapting to all postural needs required during the examination and treatment.



# ELECTRONICS AND CONTROLS OP-S9



## **ERGONOMICS AND COMFORT**



## **VERSATILE HEADREST**

Accessible system designed to keep the patient's head in the desired position.

Adjustable in angles and height with a fixation brake.

Incorporates a quick-release system that allows vestibular positional tests and routine practices.







## **ERGONOMICS AND COMFORT**



## **ARMRESTS AND LEG REST**



#### ARMRESTS

Highly durable, foldable, and padded in PUR.

The movement, synchronized with the backrest, ensures access for patients with reduced mo