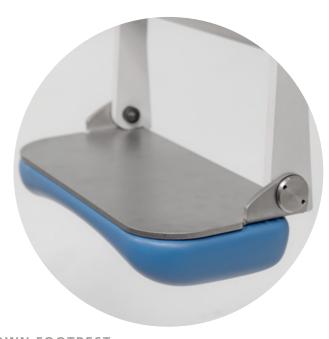

#### FOLDOWN FOOTREST

Highly resistant and appropriately sized to hold the patient's footwear, ensuring a comfortable and safe seating position.