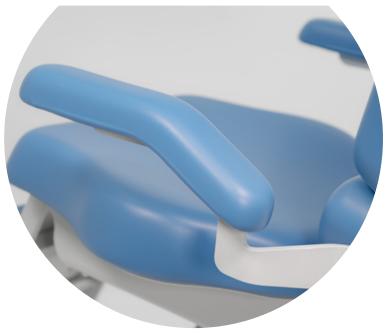

#### ARMRESTS

Highly durable, foldable, and padded in PUR.

The movement, synchronized with the backrest, ensures access for patients with reduced mobility and facilitates lateral procedures.