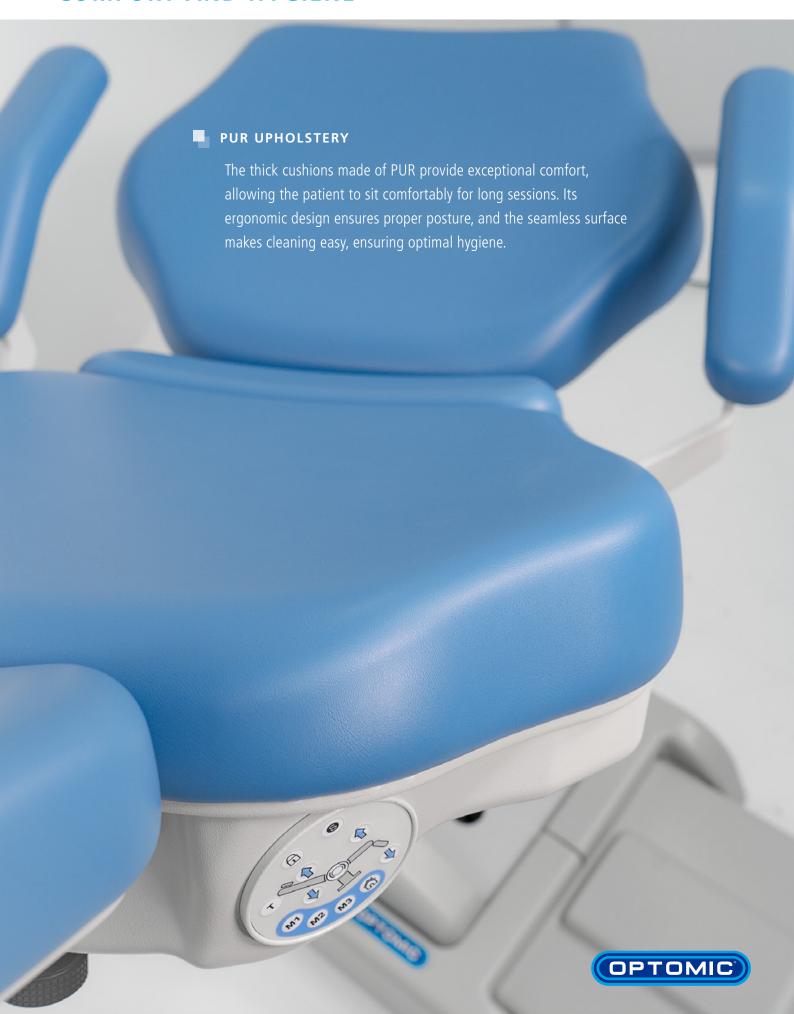

cessible system designed to keep the patient's head in the desired position.

Adjustable in angles and height with a fixation brake.

Incorporates a quick-release system that allows vestibular positional tests and routine practices.







## **ERGONOMICS AND COMFORT**



## **ARMRESTS AND LEG REST**



#### ARMRESTS

Highly durable, foldable, and padded in PUR.

The movement, synchronized with the backrest, ensures access for patients with reduced mobility and facilitates lateral procedures.

#### LEG REST

With concave PUR padding, keeps the legs of the patient together and moves synchronously with the backrest.



#### FOLDOWN FOOTREST

Highly resistant and appropriately sized to hold the patient's footwear, ensuring a comfortable and safe seating position.

## **COMFORT AND HYGIENE**



#### **COLOR OPTIONS**



#### **GENERAL CHARACTERISTICS**

| MOVEMENTS | Motorized (electric control for elevation and inclination) |
|-----------|------------------------------------------------------------|
| ROTATION  | 380° with electric brake                                   |

TRENDELENBURG

CONTROL MODES

2 keypads on the side of the backrest + Pedal

OPTIONAL CONTROL MODE

Hand control

-10°

USER MEMORIES 6 memories (3 programmable + 3 pre-programmed)

PRE-PROGRAMMED MEMORIES Welcome / Trendelenburg / 30° Position (only with optional hand control)

■ KEYPAD LOCK On keypads and hand control

UPHOLSTERY
Seamless, washable PUR material. 5 color options
Adjustable in angles and height, quick-release
ARMRESTS
Manually foldable, synchronized with the backrest

LEG REST Synchronized