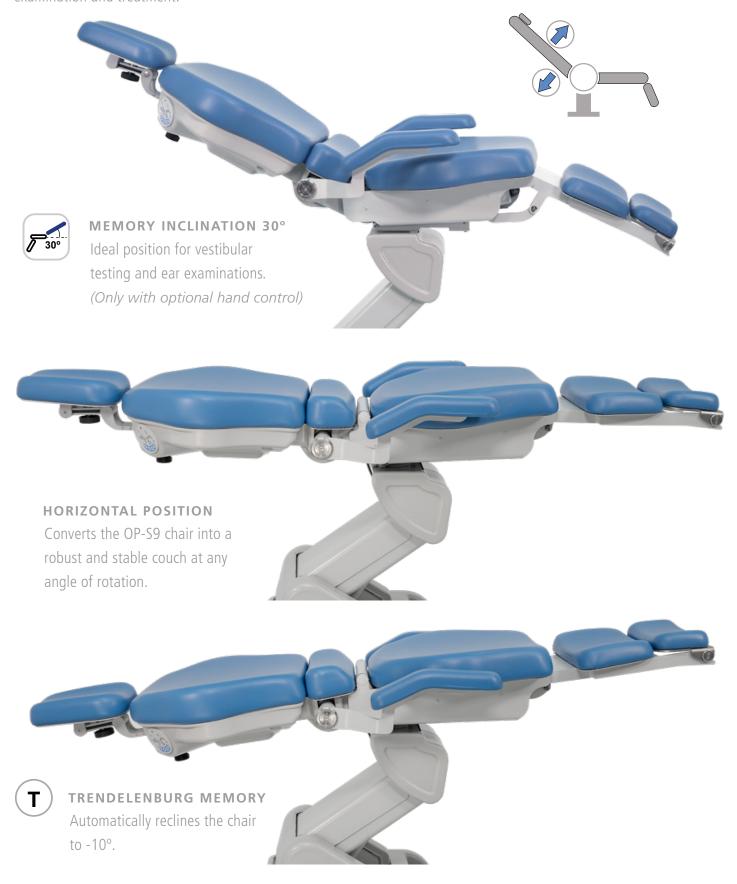

## MOVEMENTS: INCLINATION

TRENDELENBURG

CONTROL MODES

2 keypads on the side of the backrest + Pedal

OPTIONAL CONTROL MODE

Hand control

-10°

USER MEMORIES 6 memories (3 programmable + 3 pre-programmed)

PRE-PROGRAMMED MEMORIES Welcome / Trendelenburg / 30° Position (only with optional hand control)