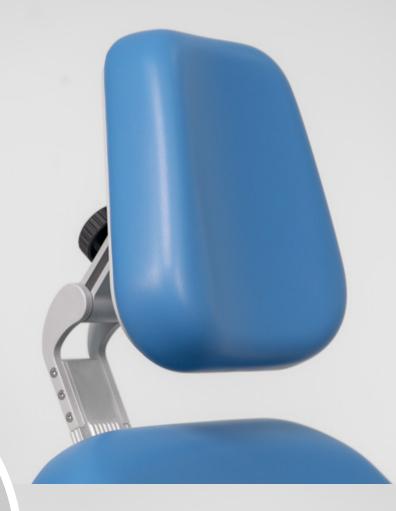

## **VERSATILE HEADREST**

Accessible system designed to keep the patient's head in the desired position.

Adjustable in angles and height with a fixation brake.

Incorporates a quick-release system that allows vestibular positional tests and routine practices.