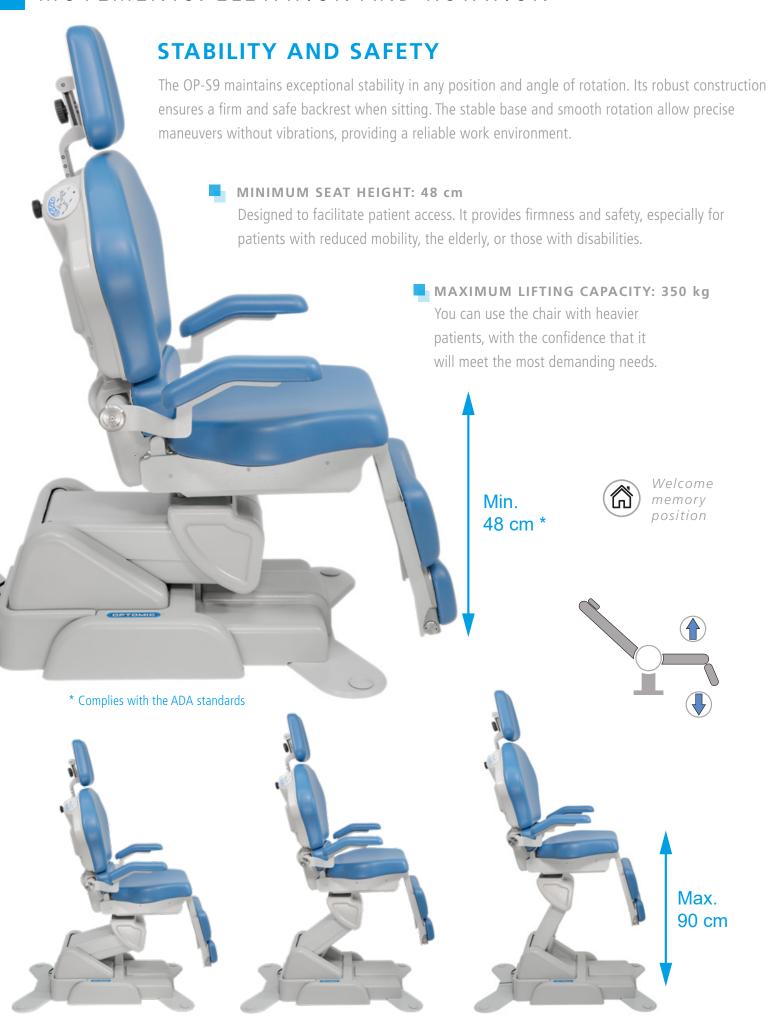

# **OP-S9** ENT Chair

# COMFORT AND EXCELLENCE FOR DOCTOR AND PATIENT



### **ERGONOMICS AND SUPERIOR PRECISION**



# COMFORT FOR THE PATIENT, ERGONOMICS FOR THE PROFESSIONAL



## MOVEMENTS: ELEVATION AND ROTATION





## MOVEMENTS: INCLINATION

### **VISIBLE PRECISION**

Allows combining the positions of the backrest, seat, and leg rest, adapting to all postural needs required during the examination and treatment.



# ELECTRONICS AND CONTROLS OP-S9



## **ERGONOMICS AND COMFORT**



## **VERSATILE HEADREST**

Accessible system designed to keep the patient's head in the desired position.

Adjustable in angles and height with a fixation brake.

Incorporates a quick-release system that allows vestibular positional tests and routine practices.







## **ERGONOMICS AND COMFORT**



## **ARMRESTS AND LEG REST**



#### ARMRESTS

Highly durable, foldable, and padded in PUR.

The movement, synchronized with the backrest, ensures access for patients with reduced mobility and facilitates lateral procedure