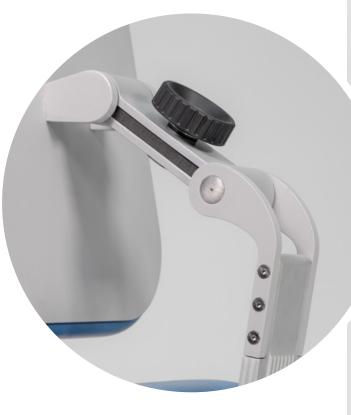

## **VERSATILE HEADREST**

Accessible system designed to keep the patient's head in the desired position.

Adjustable in angles and height with a fixation brake.

Incorporates a quick-release system that allows vestibular positional tests and routine practices.