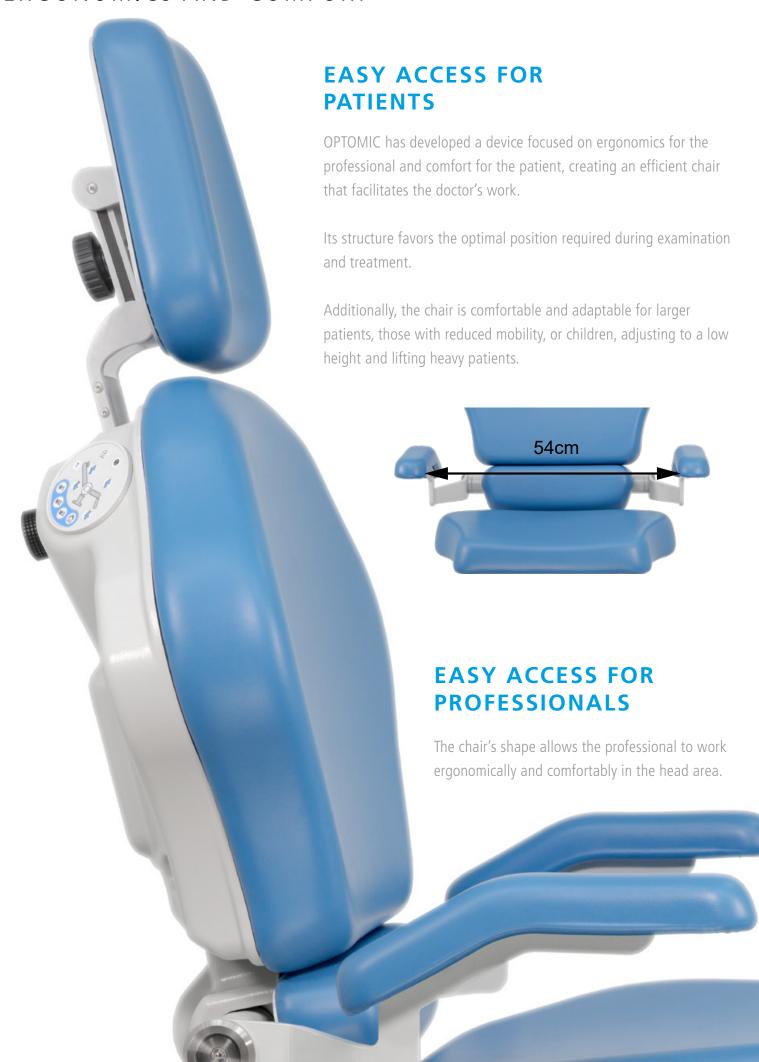

# **OP-S9** ENT Chair

# COMFORT AND EXCELLENCE FOR DOCTOR AND PATIENT



### **ERGONOMICS AND SUPERIOR PRECISION**



# COMFORT FOR THE PATIENT, ERGONOMICS FOR THE PROFESSIONAL



## MOVEMENTS: ELEVATION AND ROTATION





## MOVEMENTS: INCLINATION

### **VISIBLE PRECISION**

Allows combining the positions of the backrest, seat, and leg rest, adapting to all postural needs required during the examination and treatment.



# ELECTRONICS AND CONTROLS OP-S9



## **ERGONOMICS AND COMFORT**



## **VERSATILE HEADREST**

Accessible system designed to keep the patient's head in the desired position.

Adjustable in angles and height with a fixation brake.

Incorporates a quick-release system that allows vestibular positional tests and routine practices.







## **ERGONOMICS AND COMFORT**



## **ARMRESTS AND LEG REST**



#### ARMRESTS

Highly durable, foldable, and padded in PUR.

The movement, synchronized with the backrest, ensures access for patients with reduced mobility and facilitates lateral procedures.

#### LEG REST

With concave PUR padding, keeps the legs of the patient together and moves synchronously with the backrest.



#### FOLDOWN FOOTREST

Highly resistant and appropriately sized to hold the patient's footwear, ensuring a comfortable and safe seating position