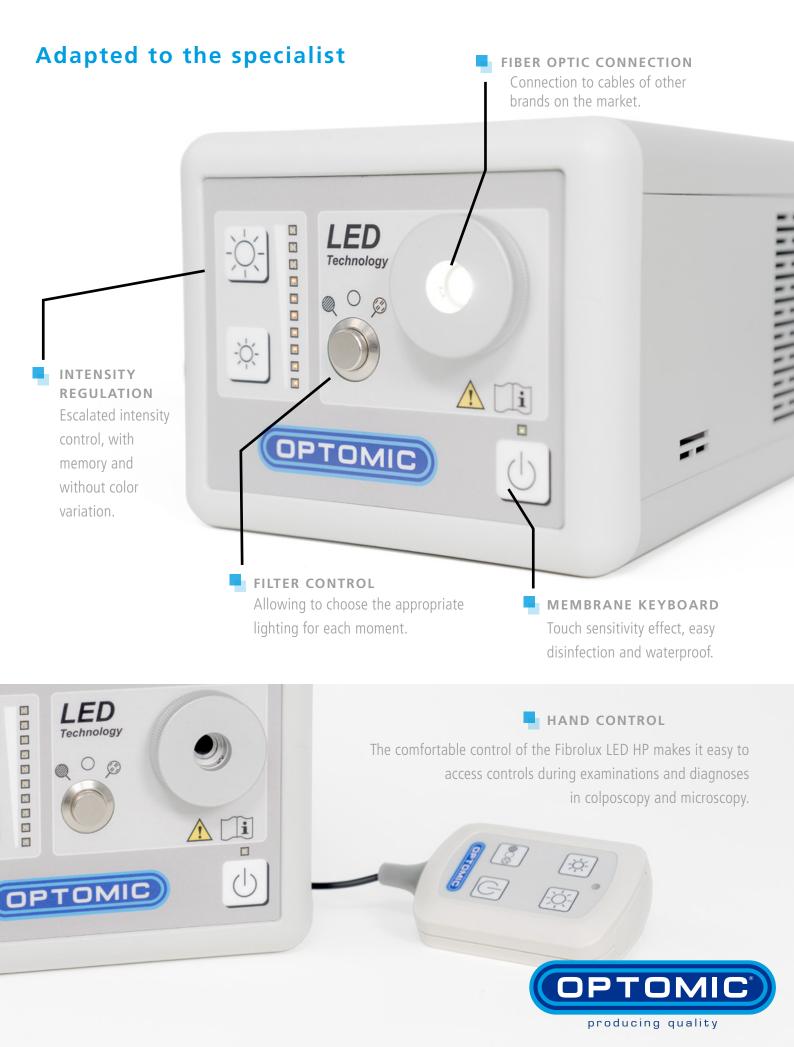

## **Optimal illumination and filters**

**Precise Color** by OPTOMIC combines the benefits of LED technology with two lighting methods and two filters to be chosen by the specialist.

The **white light** mode faithfully presents the colors of the sample.

**Warm light** mode provides the best visibility for long-term interventions.

The **green filter** turns red into black and the **amber filter** removes UV light.