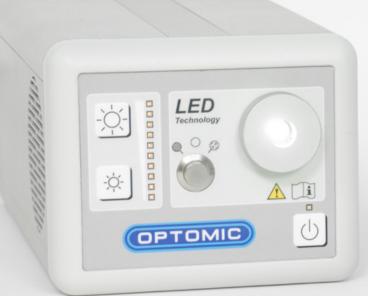

## **Optimal illumination and filters**

**Precise Color** by OPTOMIC combines the benefits of LED technology with two lighting methods and two filters to be chosen by the specialist.

The **white light** mode faithfully presents the colors of the sample.

**Warm light** mode provides the best visibility for long-term interventions.

The **green filter** turns red into black and the **amber filter** removes UV light.

#### **FEATURES**

| LED LIFESPAN                                            | More than 60.000 hours.                                                                                                                                                                                                              |
|---------------------------------------------------------|--------------------------------------------------------------------------------------------------------------------------------------------------------------------------------------------------------------------------------------|
| COLOR TEMPERATURES                                      | Two selectable color modes: white (6.000°k) and warm (4.750°k).                                                                                                                                                                      |
| SWING-IN FILTER                                         | Green or amber depending on speciality.                                                                                                                                                                                              |
| VENTILATION SYSTEM                                      | Double silent system with automatic control speed.                                                                                                                                                                                   |
| FIBER CONNECTION                                        | Storz type. Olympus type (optional).                                                                                                                                                                                                 |
| LIGHT OUTPUT                                            | 10.000 Klux (measured at end of fiber optic cable of 4,8mm x 1,8m).                                                                                                                                                                  |
| CONNECTIONS                                             | Hand control (optional).                                                                                                                                                                                                             |
| CONSUMPTION<br>DIMENSIONS<br>POWER SUPPLY<br>NET WEIGHT | Two connections of 12vDC, maximum 3A for monitor and camera.<br>Auxiliary connection of 5A maximum 100-240 VAC.<br>Standby minimal ecological consumption (EuP Directive).<br>150 x 120 x 290mm.<br>100-240VAC / 50-60Hz.<br>4,5 Kg. |