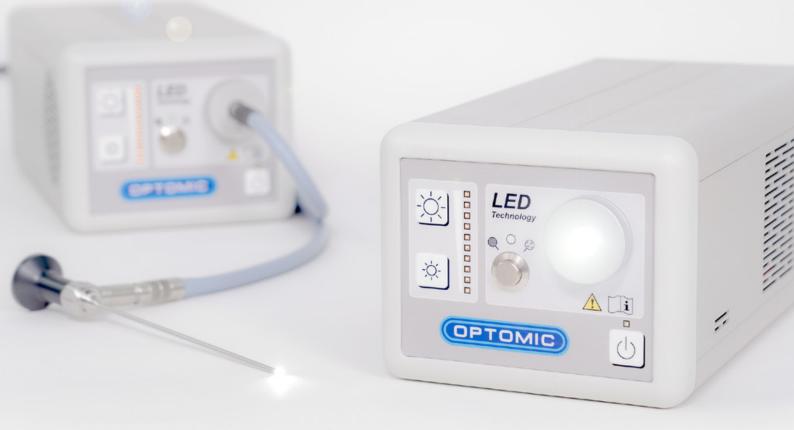

## LIGHT SYSTEM

Lighting systems are essential tools for accurate examinations and interventions. Our Fibrolux LED HP light source **adapts to any medical equipment** that uses fiber optic cable as endoscopes or headlights, and is the one used in OPTOMIC's microscopes and colposcopes. LED technology provides a **long working lifespan** to the equipment, allowing a reduction in costs and maintenance.

### High light output

Lens Technology is an innovative **lens system**, developed by OPTOMIC, that captures all emitted light, **concentrating it into a single beam**, to channel it through the fiber optic cable. Consequently, a very high lighting performance is achieved.

## **Optimal illumination and filters**

**Precise Color** by OPTOMIC combines the benefits of LED technology with two lighting methods and two filters to be chosen by the specialist.

The **white light** mode faithfully presents the colors of the sample.

**Warm light** mode provides the best visibility for long-term interventions.

The **green filter** turns red into black and the **amber filter** removes UV light.

## LIGHT SOURCE **FIBROLUX LED**